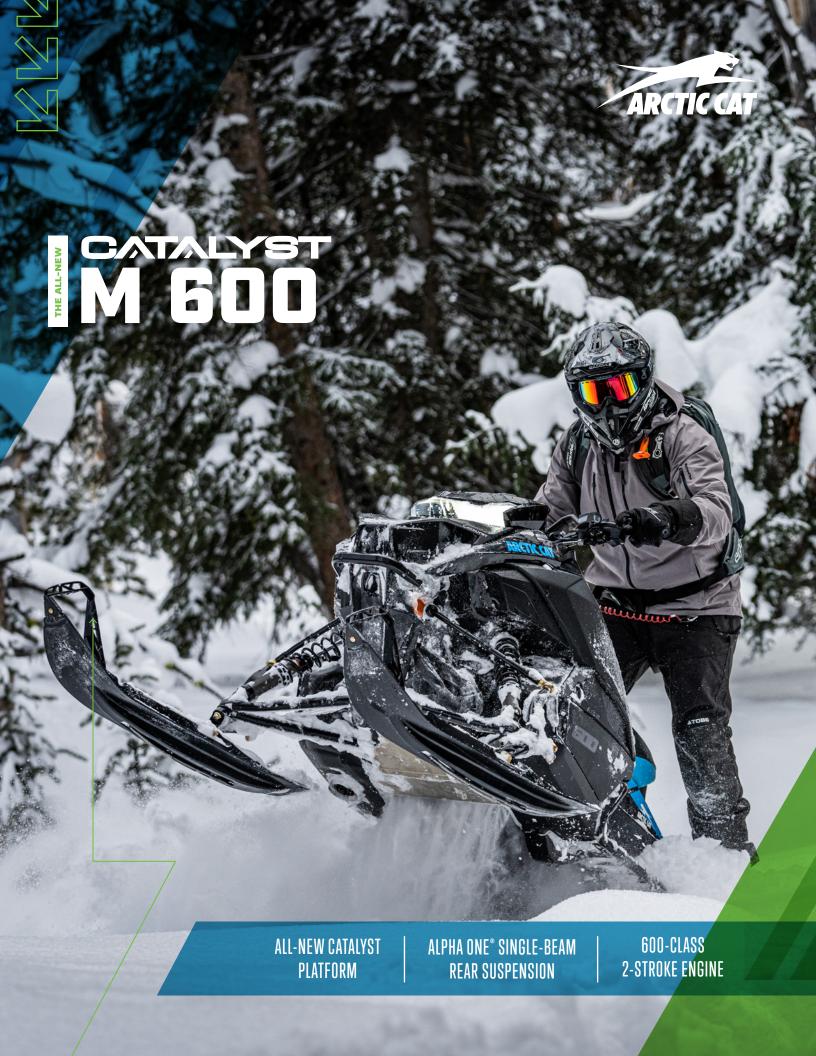

## **BACKCOUNTRY GOLD**

Pair the all-new CATALYST chassis with the ALPHA ONE® Single-Beam Rear Suspension, and you'll get the ride of your life, built to take on the deepest snow with ease. This revolutionary backcountry sled is lightweight and agile while still packing a major punch with its redesigned 600-class engine.

## **KEY FEATURES**

- 599cc C-TEC2™ Engine
- ALPHA ONE Single-Beam Rear Suspension
- CATALYST Platform
- AWS 36 Front Suspension
- Arctic Cat IFP 1.5 Ski Shocks
- ADAPT™ CVT Clutch
- 146-in Or 154-in Power Claw Track
- Push-Button Electric Start
- Vertical Steering
- 36-in Ski Stance
- ATACH 4-Point Latching System