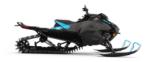

|                                 | M 600 146 A1 2.6                                                                                                                                                                                         |       | M 600 154 A1 2.6 |
|---------------------------------|----------------------------------------------------------------------------------------------------------------------------------------------------------------------------------------------------------|-------|------------------|
| ENGINE                          |                                                                                                                                                                                                          |       |                  |
| ENGINE                          | 600                                                                                                                                                                                                      |       |                  |
| TYPE                            | 2-stroke                                                                                                                                                                                                 |       |                  |
| DISPLACEMENT (CC)               | 599cc                                                                                                                                                                                                    |       |                  |
| COOLING                         | Liquid                                                                                                                                                                                                   |       |                  |
| CYLINDERS                       | 2                                                                                                                                                                                                        |       |                  |
| FUEL CAPACITY<br>(GAL.)         | 10.4                                                                                                                                                                                                     |       |                  |
| OIL SYSTEM<br>CAPACITY (QUART)  | 3.0                                                                                                                                                                                                      |       |                  |
| POWERTRAIN                      |                                                                                                                                                                                                          |       |                  |
| DRIVE CLUTCH                    | ADAPT                                                                                                                                                                                                    |       |                  |
| DRIVEN CLUTCH                   | ADAPT                                                                                                                                                                                                    |       |                  |
| SUSPENSION                      |                                                                                                                                                                                                          |       |                  |
| FRONT SUSPENSION                | AWS 36                                                                                                                                                                                                   |       |                  |
| SKI SHOCKS                      | Arctic Cat IFP 1.5                                                                                                                                                                                       |       |                  |
| REAR SUSPENSION                 | ALPHA-ONE Rear Suspension                                                                                                                                                                                |       |                  |
| FRONT TRACK<br>SHOCK            | Arctic Cat IFP 1.5                                                                                                                                                                                       |       |                  |
| REAR TRACK SHOCK                | Arctic Cat IFP 1.5                                                                                                                                                                                       |       |                  |
| DIMENSIONS                      |                                                                                                                                                                                                          |       |                  |
| CHASSIS OVERALL<br>LENGTH (IN.) | 122                                                                                                                                                                                                      |       | 126.5            |
| CHASSIS OVERALL<br>WIDTH (IN.)  | 42-44                                                                                                                                                                                                    |       |                  |
| CHASSIS OVERALL<br>HEIGHT (IN.) | 50                                                                                                                                                                                                       |       |                  |
| TRACK TYPE                      | PowerClaw                                                                                                                                                                                                |       |                  |
| TRACK WIDTH (IN.)               |                                                                                                                                                                                                          | 15    |                  |
| TRACK LENGTH (IN.)              | 146                                                                                                                                                                                                      |       | 154              |
| LUG (IN.)                       | 2.6                                                                                                                                                                                                      |       |                  |
| SKI STANCE (IN.)                | 35-37 Adjustable                                                                                                                                                                                         |       |                  |
| INSTRUMENTATION                 |                                                                                                                                                                                                          |       |                  |
| TYPE OF GAUGE                   |                                                                                                                                                                                                          | Sport |                  |
| FEATURES                        |                                                                                                                                                                                                          |       |                  |
| STARTER                         | Electric push-button                                                                                                                                                                                     |       |                  |
| HEADLIGHTS                      | LED N/A                                                                                                                                                                                                  |       |                  |
| WINDSHIELD                      | N/A                                                                                                                                                                                                      |       |                  |
| COLOR                           | Black                                                                                                                                                                                                    |       |                  |
| STANDARD<br>FEATURES            | 12v outlet, sport front bumper, goggle holder, hand & thumb warmer, ice scratchers, standard brake disc, vertical steering, ATACH 4-point latching system, mountain seat, tether switch, visor plug-ins, |       |                  |